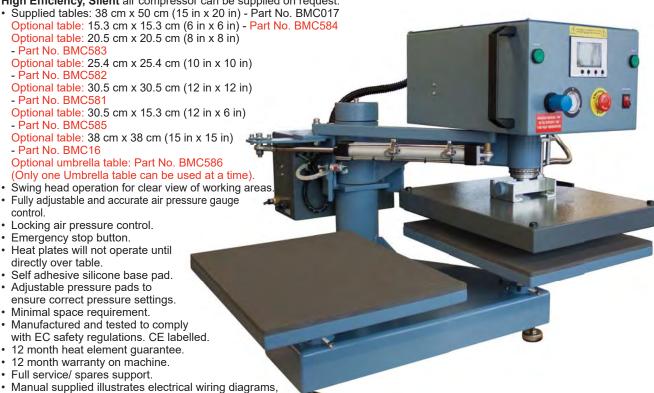

High Efficiency, Silent air compressor can be supplied on request.

exploded diagram and parts list.

Full safety instructions.

**Specifications** 

• Thermal cut out on the heating element shuts off power to the elements if the temperature exceeds 235°C +/-15°C (455°F +/-27°F).